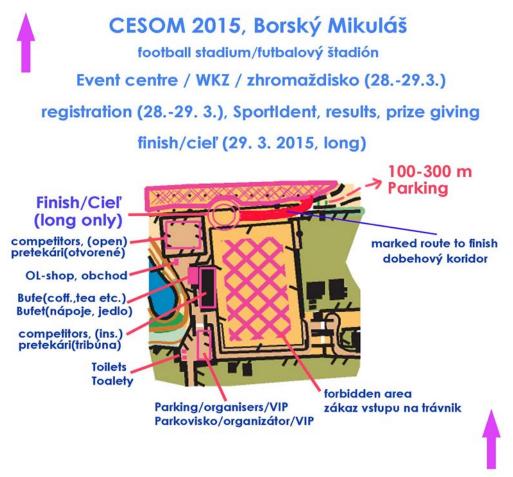

Classification Open day individual competitions with defined order of control points

Event Centre Borský Mikuláš – football stadium (see Map No.1 in the Appendix 1).

- **Parking** Open area by football stadium (see Map No. 2 in the Appendix 1), please mind the orders of the organisers.
- Registration27-th March 2015 between 19.00 and 22.00 at the student dormitory (internát<br/>Obchodnej akadémie) Senica, Štúrova (ulica) street 141/32<br/>28-th March 2015 between 07.30 and 09.00 in event centre, any change<br/>requests are accepted only until 08.30<br/>29-th March 2015 between 08.00 and 09.00 in the event centre.
- **Categories** The following changes were made to the category lists in the invitation: Category M70-A was merged to M65-A due to small number of competitors, categories W70-A, M75-A and M80-A were cancelled.

**Catering** Buffet in the event centre, there are some restaurants nearby.

 Start 000
 28-th March 2015
 10.00 middle,

 28-th March 2015
 15.30 sprint,

 29-th March 2015
 09.30 long

 Blue ribbon marking.

- WC Mobile toilets in the event centre.
- Washing Limited in event centre.
- Emb. areas Warm-up possible only in the event centre and on the marked way to start.

| Distances | sleeping on beds – event centre           | 25 km,   |  |
|-----------|-------------------------------------------|----------|--|
|           | sleeping bags accomodation – event centre | 3km,     |  |
|           | parking – event centre                    | 300 m,   |  |
|           | event centre – middle start               | 1 300 m, |  |
|           | event centre – middle finish              | 1 300 m, |  |
|           | event centre – sprint start               | 1 300 m, |  |
|           | event centre – sprint finish              | 1 300 m, |  |
|           | event centre – long start                 | 1 300 m, |  |
|           | event centre – long finish                | 0 m.     |  |
|           | Parameters of courses – see Appendix 2    |          |  |
|           |                                           |          |  |

Competitors can leave their clothes in a tent on Saturday (start and finish at the same place, 1 300 m from event centre).

**Child. race** At event centre both days, control points using images. Free start time between 000 – last startlist group of middle and long. Classical paper punching.