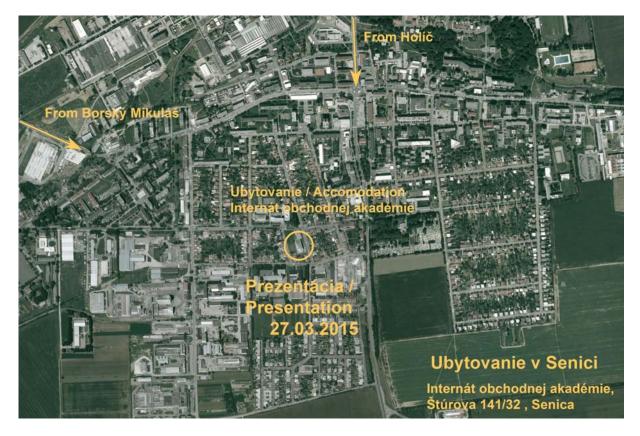

Accomod Sleeping on beds is at student dormitory in Senica, Štúrova 141/32 (internát Obchodnej akadémie). The distance to event centre approx. 25 km (see Map No. 3 in the Appendix 1),
 Sleeping in own sleeping bags – gym of elementary school Borský Mikuláš (see Map No. 2 in the Appendix 1).