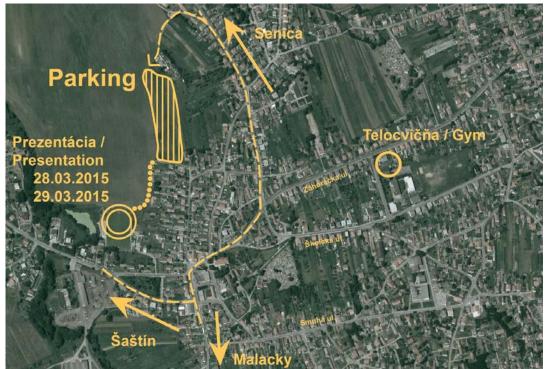

Classification Open day individual competitions with defined order of control points

Event Centre Borský Mikuláš – football stadium (see Map No.1 in the Appendix 1).

- **Parking** Open area by football stadium (see Map No. 2 in the Appendix 1), please mind the orders of the organisers.
- Registration27-th March 2015 between 19.00 and 22.00 at the student dormitory (internát<br/>Obchodnej akadémie) Senica, Štúrova (ulica) street 141/32<br/>28-th March 2015 between 07.30 and 09.00 in event centre, any change<br/>requests are accepted only until 08.30<br/>29-th March 2015 between 08.00 and 09.00 in the event centre.
- **Categories** The following changes were made to the category lists in the invitation: Category M70-A was merged to M65-A due to small number of competitors, categories W70-A, M75-A and M80-A were cancelled.

Accomod Sleeping on beds is at student dormitory in Senica, Štúrova 141/32 (internát Obchodnej akadémie). The distance to event centre approx. 25 km (see Map No. 3 in the Appendix 1),
 Sleeping in own sleeping bags – gym of elementary school Borský Mikuláš (see Map No. 2 in the Appendix 1).